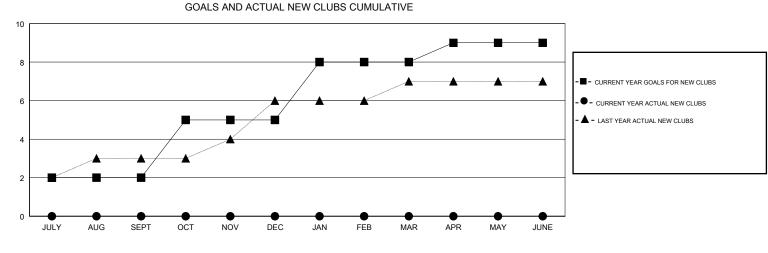

## GMT: N S SANKAR

| GMT: N S SANK                  | AR |   | LOCA | ION INDIA                        |     |    | GMT CA |
|--------------------------------|----|---|------|----------------------------------|-----|----|--------|
| Clubs<br>RESULTS FOR 2017-2018 |    |   |      | Members<br>RESULTS FOR 2017-2018 |     |    |        |
|                                |    |   |      |                                  |     |    |        |
| JULY/AUG/SEPT                  | 2  | 0 | 0    | JULY/AUG/SEPT                    | 60  | 54 | 147    |
| OCT/NOV/DEC                    | 3  | 0 | 0    | OCT/NOV/DEC                      | 160 | 0  | 0      |
| JAN/FEB/MAR                    | 3  | 0 | 0    | JAN/FEB/MAR                      | 110 | 0  | 0      |
| APR/MAY/JUNE                   | 1  | 0 | 0    | APR/MAY/JUNE                     | 90  | 0  | 0      |